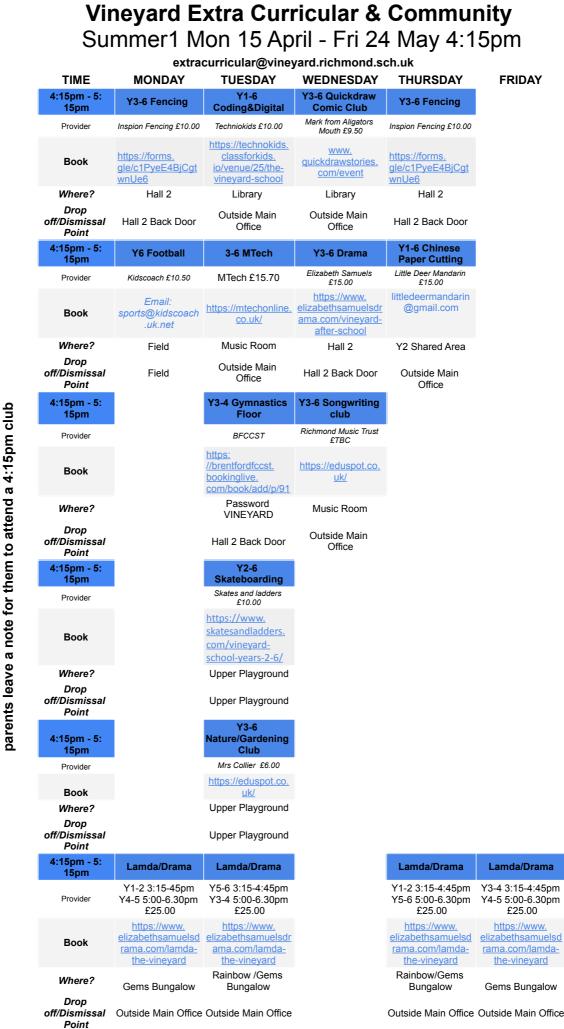

Drop Off

Upper Playground Driveway

| TIME                                          | MONDAY                                                                | curricular@vine<br>TUESDAY                                              | WEDNESDAY                                                                                         | THURSDAY                                                                         | FRIDAY                                                          |
|-----------------------------------------------|-----------------------------------------------------------------------|-------------------------------------------------------------------------|---------------------------------------------------------------------------------------------------|----------------------------------------------------------------------------------|-----------------------------------------------------------------|
| d of school -                                 | Y3-6                                                                  | Y1-2                                                                    | Y3-6 Quickdraw                                                                                    | Family Library                                                                   | Y1-6 Spanish<br>French (beginn                                  |
| 4:15pm                                        | Coding&Digital                                                        | Coding&Digital                                                          | Comic Club                                                                                        |                                                                                  | and advanced) E<br>at 4:00pm                                    |
| Provider                                      | Techniokids £10.00 <u>https://technokids.</u> classforkids.           | Techniokids £10.00 <u>https://technokids.</u> classforkids.             | Mouth £9.50                                                                                       | Internal £0.00                                                                   | La Jolie Ronde £1                                               |
| Book                                          | io/venue/25/the-<br>vineyard-school                                   | io/venue/25/the-<br>vineyard-school                                     | <u>quickdrawstories.</u><br><u>com/event</u>                                                      |                                                                                  | schullerlanguag                                                 |
| Where?                                        | Front Library                                                         | Front Library                                                           | Front Library                                                                                     | Library                                                                          | Library+KS1<br>Shared Area                                      |
| Dismissal<br>Point                            | Outside Main<br>Office                                                | Outside Main<br>Office                                                  | Outside Main<br>Office                                                                            | Children<br>accompanied by<br>family                                             | Outside Mair<br>Office                                          |
| d of school -<br>4:15pm                       | Y2 Football                                                           | Y5 Football                                                             | Y3 Football                                                                                       | Y4 Football                                                                      | Y1 Footbal                                                      |
| Provider<br>Book                              | Kidscoach £10.50<br>Email:<br>sports@kidscoach                        | Kidscoach £10.50<br>Email:<br>sports@kidscoach                          | Kidscoach £10.50<br>Email:<br>sports@kidscoach.                                                   | Kidscoach £10.50<br>Email:<br>sports@kidscoach                                   | Kidscoach £10.5<br>Email:<br>sports@kidscoa                     |
| Where?                                        | .uk.net                                                               | <i>uk.net</i><br>Field                                                  | <i>uk.net</i><br>Field                                                                            | <i>uk.net</i><br>Field                                                           | <i>uk.net</i><br>Field                                          |
| Dismissal<br>Point                            | Field                                                                 | Field                                                                   | Field                                                                                             | Field                                                                            | Field                                                           |
| d of school -<br>4:15pm                       | Y3-6 Street Dance                                                     | Y1-2 Gymnastics<br>Floor                                                | Y1-2 Drama                                                                                        | Y1-3 Dance                                                                       | Y4-6 Invasio<br>Games                                           |
| Provider                                      | Funky Moves £12-15.00                                                 | BFCCST                                                                  | £15.00                                                                                            | School £135.00<br>https://richmond-                                              | JA Sports £10.5                                                 |
| Book                                          | funkymoves.<br>com/products/the-<br>vineyard-after-<br>school-club    | <u>https:</u><br>//brentfordfccst.<br>bookinglive.<br>com/book/add/p/90 | elizabethsamuelsdr<br>ama.com/vineyard-<br>after-school                                           | dance-school.<br>classforkids.<br>io/venue/1/vineyar<br>d-school                 | //jasportscoach<br>classforkids<br>io/term/281                  |
| Where?<br>Dismissal                           | Hall 2<br>Hall 2 Back Door                                            | Hall 2<br>Hall 2 Back Door                                              | Hall 2<br>Hall 2 Back Door                                                                        | Hall 2<br>Hall 2 Back Door                                                       | Hall 2<br>Hall 2 Back Do                                        |
| Point<br>d of school -<br>4:15pm              | Y3-4 Netball                                                          | Y2-3 Cycling (able to cycle + own a                                     | Y3-6 Spanish<br>(advanced) ends                                                                   | Y3-4 Invasion                                                                    | Y1-3 Girls<br>Football                                          |
| 4:15pm<br>Provider                            | Lolly Netball Club<br>£10.50                                          | bike) The Cycle Coach £9.50                                             | at 4:10pm                                                                                         | JA Sports £10.50                                                                 | JA Sports £10.5                                                 |
| Book                                          | https:<br>//jasportscoaching.<br>classforkids.<br>io/term/281         | https://the-cycle-<br>coach.classforkids.<br>io/info/128                | <u>www.</u><br>schullerlanguages.<br>com/enrol                                                    | https:<br>//jasportscoaching.<br>classforkids.<br>io/term/281                    | <u>https:</u><br>//jasportscoach<br>classforkids<br>jo/term/281 |
| Where?                                        | Lower Playground                                                      | Upper Playground                                                        | Rainbow Room                                                                                      | Lower Playground                                                                 | Lower Playgrou                                                  |
| Dismissal<br>Point                            | Lower Playground                                                      | Lower Playground                                                        | Outside Main<br>Office                                                                            | Lower Playground                                                                 | Lower Playgro                                                   |
| d of school -<br>4:15pm                       | Y3-6 Baking                                                           | Y3-6 Baking                                                             | Y3-6 Baking                                                                                       | Y3-6 Baking                                                                      | Y3-6 Baking                                                     |
| Provider                                      | Bake with Rana £17.50<br>finishes at 4:30pm                           | Bake with Rana £17.50<br>finishes at 4:30pm                             | Bake with Rana £17.50<br>finishes at 4:30pm                                                       | Bake with Rana £17.50<br>finishes at 4:30pm                                      | Bake with Rana £1<br>finishes at 4:30p                          |
| Book                                          | https://www.<br>ranasdelights.co.<br>uk/pages/the-<br>vineyard-school | https://www.<br>ranasdelights.co.<br>uk/pages/the-<br>vineyard-school   | <u>https://www.</u><br><u>ranasdelights.co.</u><br><u>uk/pages/the-</u><br><u>vineyard-school</u> | https://www.<br>ranasdelights.co.<br>uk/pages/the-<br>vineyard-school            | https://www.<br>ranasdelights.<br>uk/pages/the<br>vineyard-scho |
| Where?                                        | Teaching Kitchen                                                      | Teaching Kitchen                                                        | Teaching Kitchen                                                                                  | Teaching Kitchen                                                                 | Teaching Kitch                                                  |
| Dismissal<br>Point                            | Teaching Kitchen                                                      | Teaching Kitchen                                                        | Teaching Kitchen                                                                                  | Teaching Kitchen                                                                 | Teaching Kitch                                                  |
| d of school -<br>4:15pm                       | Y5/6 Invasion<br>Games                                                | Y3-6<br>Skateboarding                                                   | Choir/Singing<br>Festival                                                                         | Skateboard Art<br>club                                                           | Y2-6 Chess cl                                                   |
| Provider                                      | JA Sports £10.50                                                      | Skates and ladders<br>£10.00                                            | Richmond Music Trust<br>£6.00                                                                     | Skates&Ladders<br>£16.25                                                         | Richmond Junior C<br>Club £10.00                                |
| Book                                          | <u>https:</u><br>//jasportscoaching.<br>classforkids.<br>io/term/281  | https://www.<br>skatesandladders.<br>com/vineyard-<br>school-years-3-6/ | <u>https://eduspot.co.</u><br><u>uk/</u>                                                          | https://www.<br>skatesandladders.<br>com/vineyard-<br>school-skate-art-<br>club/ | https://rjcc.or<br>uk/schools/vine<br>d-school                  |
| Where?                                        | Lower Playground                                                      | Upper Playground                                                        | Music Room                                                                                        | KG4 Charad Area                                                                  | Rainbow<br>Room/KS2 Sha                                         |
| Dismissal<br>Point                            | Lower Playground                                                      | Upper Playground                                                        | Outside Main<br>Office                                                                            | KS1 Shared Area<br>Outside Main<br>Office                                        | area<br>Exit 3 Y6 Learn<br>Garden                               |
| d of school -<br>4:15pm                       | Y1-2 Spanish<br>Beginner ends at                                      | 3-6 MTech                                                               |                                                                                                   | Y1-6 Mandarin                                                                    | 3-6 MTech                                                       |
| Provider                                      | 4:00pm<br>La Jolie Ronde £14.50                                       | MTech £15.70                                                            |                                                                                                   | Little Deer Mandarin<br>£15.00                                                   | MTech £15.7                                                     |
| Book                                          | www.<br>schullerlanguages.                                            | https://mtechonline.                                                    |                                                                                                   | littledeermandarin<br>@gmail.com                                                 | <u>https:</u><br>//mtechonline.                                 |
| Where?                                        | com/enrol<br>KS1 shared area                                          | Music Room                                                              |                                                                                                   | KS1 Shared Area                                                                  | uk/<br>Music Room                                               |
| Dismissal<br>Point                            | Main Office<br>Y3-6 French                                            | Outside Main<br>Office                                                  |                                                                                                   | Outside Main<br>Office                                                           | Outside Mair<br>Office                                          |
| d of school -<br>4:15pm                       | Beginner ends at<br>4:00pm                                            | Y4-6 Punch<br>Needle Art                                                |                                                                                                   | Y3-4 English<br>(Multilingual)                                                   |                                                                 |
| Provider                                      | La Jolie Ronde £14.50                                                 | Şenay Oyuryuz & Umay<br>Gelgor £13.00<br>Email:                         |                                                                                                   | Mrs Gaicka-Kliczek<br>£12.00                                                     |                                                                 |
| Book<br>Where?                                | schullerlanguages.<br>com/enrol<br>Rainbow Room                       | umiartchannel@gm<br>ail<br>KS2 Shared Area                              |                                                                                                   | ELSA Room                                                                        |                                                                 |
| where?<br>Dismissal<br>Point<br>d of school - | Outside Main<br>Office                                                | Exit 3 Y6 Learning<br>Garden                                            | 1                                                                                                 | Outside Main<br>Office                                                           |                                                                 |
| 4:15pm<br>Provider                            |                                                                       | Painting Art<br>Şenay Oyuryuz & Umay<br>Gelgor £13.00                   |                                                                                                   |                                                                                  |                                                                 |
| Book                                          |                                                                       | Email:<br>umiartchannel@gm<br>ail                                       |                                                                                                   |                                                                                  |                                                                 |
| Where?<br>Dismissal<br>Point<br>d of school - |                                                                       | KS2 Shared Area<br>Exit 3 Y6 Learning<br>Garden                         |                                                                                                   |                                                                                  |                                                                 |
| d of school -<br>4:15pm<br>Provider           |                                                                       |                                                                         |                                                                                                   |                                                                                  |                                                                 |
| Book<br>Where?                                |                                                                       |                                                                         |                                                                                                   |                                                                                  |                                                                 |
| Where ?<br>Dismissal<br>Point                 |                                                                       |                                                                         |                                                                                                   |                                                                                  |                                                                 |
| d of school -<br>4:15pm                       | Lamda/Drama                                                           | Lamda/Drama                                                             |                                                                                                   | Lamda/Drama                                                                      | Lamda/Dram                                                      |
| Provider                                      | Y1-2 3:15-45pm<br>Y4-5 5:00-6.30pm<br>£25.00                          | Y5-6 3:15-4:45pm<br>Y3-4 5:00-6.30pm<br>£25.00                          |                                                                                                   | Y1-2 3:15-4:45pm<br>Y5-6 5:00-6.30pm<br>£25.00                                   | Y3-4 3:15-4:45<br>Y4-5 5:00-6.30<br>£25.00                      |
|                                               | https://www.                                                          | https://www.<br>elizabethsamuelsdr                                      |                                                                                                   | https://www.<br>elizabethsamuelsd                                                | https://www.elizabethsamue                                      |